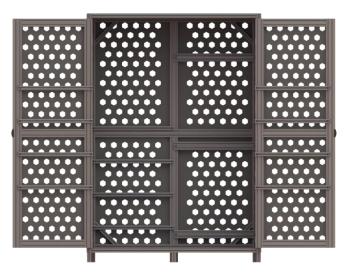

WWW.USARAPTOR.COM

Secure Storage cabinets for use with or without carts

Customizable for size to maxamize available space.

WWW.USARAPTOR.COM

## Enclosed lockable carts can be secured to wall mount.

Work as stationary armorry cabinbet and become mobile when needed.

Weapon Platforms: M4, M9, M870, M240, M249, M2 .50, M320, M203, M24, M107, Magazines