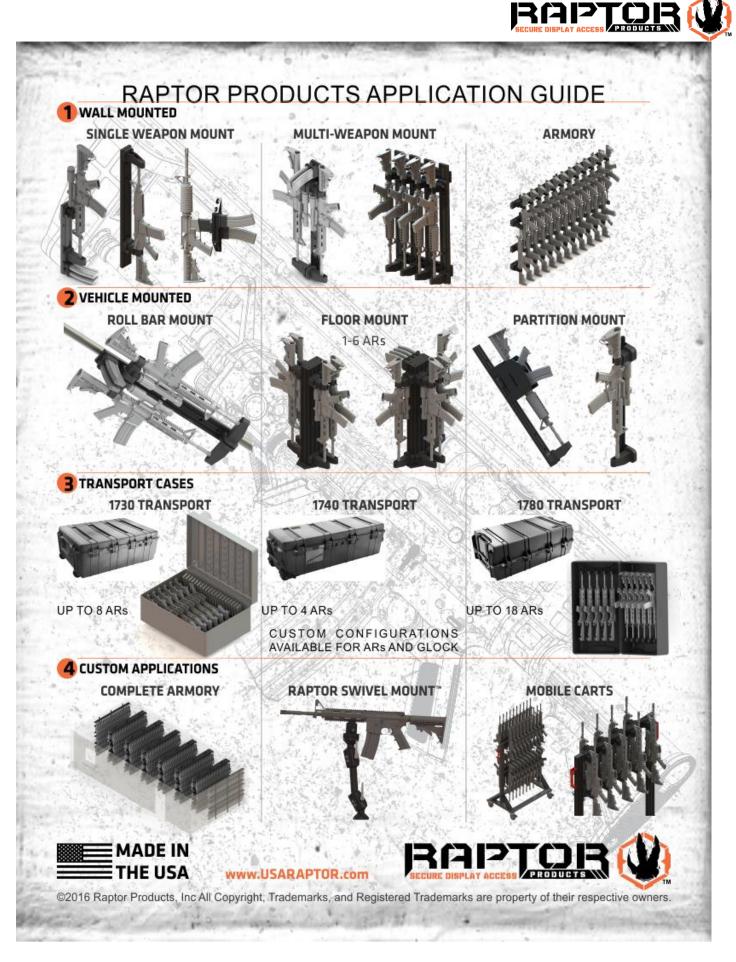

WWW.USARAPTOR.COM







WWW.USARAPTOR.COM MADE IN



WWW.USARAPTOR.COM







IS4537-2303 ISP Case

Capacity: Max 30 M4

Dimensions: EXTERIOR (L X W X D) 48.00" x 40.00" x 32.00"

Weight Empty: 130 lbs

Weight Full capacity: 370 lbs

Skids for pallet jack/forklift. Can have casters added if requested.



Colors:





WWW.USARAPTOR.COM





IS4517-1103 ISP Case

Capacity: Max 6 M870

Dimensions: EXTERIOR (L X W X D) 48.00" x 20.00" x 16.00"

Weight Empty: 65 lbs

Weight Full capacity: 110 lbs

Integrated wheel on one end. Can have casters added if requested.



Colors:







IS4517-1103 ISP Case

Capacity: Max 56 M9 / Glock 17

Dimensions: EXTERIOR (L X W X D) 48.00" x 20.00" x 16.00"

Weight Empty: 150 lbs

Weight Full capacity: 260 lbs

Integrated wheel on one end. Can have casters ad