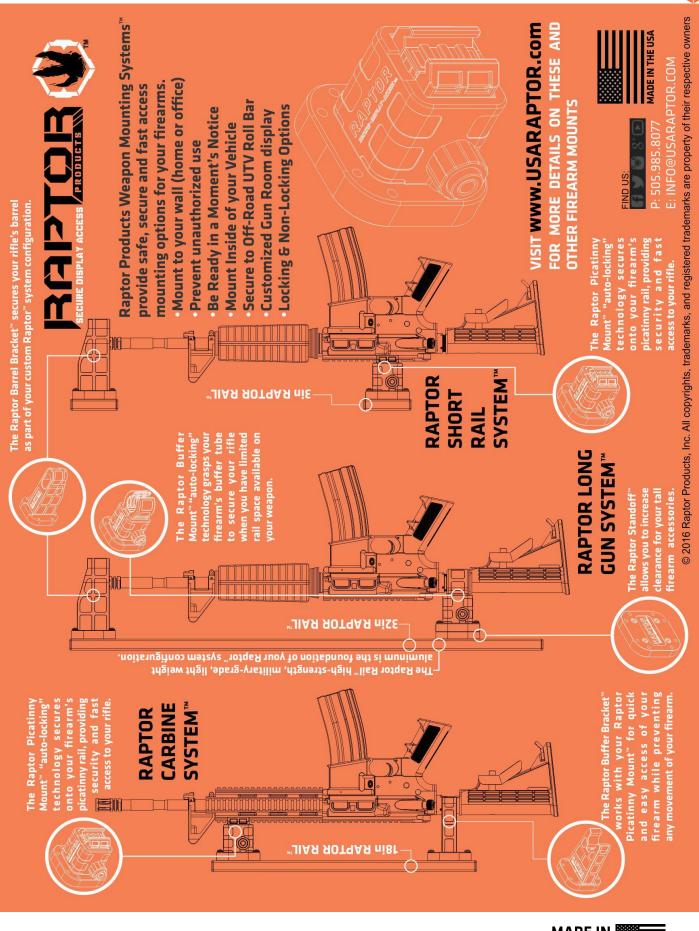

WWW.USARAPTOR.COM







WWW.USARAPTOR.COM MADE IN



WWW.USARAPTOR.COM







IS4537-2303 ISP Case

Capacity: Max 30 M4

Dimensions: EXTERIOR (L X W X D) 48.00" x 40.00" x 32.00"

Weight Empty: 130 lbs

Weight Full capacity: 370 lbs

Skids for pallet jack/forklift. Can have casters added if requested.



Colors:





WWW.USARAPTOR.COM





IS4517-1103 ISP Case

Capacity: Max 6 M870

Dimensions: EXTERIOR (L X W X D) 48.00" x 20.00" x 16.00"

Weight Empty: 65 lbs

Weight Full capacity: 110 lbs

Integrated wheel on one end. Can have casters added if requested.



Colors:







IS4517-1103 ISP Case

Capacity: Max 56 M9 / Glock 17

Dimensions: EXTERIOR (L X W X D) 48.00" x 20.00" x 16.00"

Weight Empty: 150 lbs

Weight Full capacity: 260 lbs

Integrated wheel on one end. Can have casters added if requested.



Colo