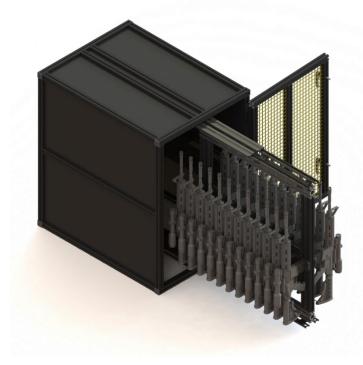

## Open Cart

Customizable for required capacity and weapon mix

Can be integrated into lockable cage as armorry storage

Weapon Platforms: M4, M9, M870, M240, M249, M2 .50, M320, M203, M24, M107, Magazines

## Enclosed lockable carts can be secured to wall mount.

Work as stationary armorry cabinbet and become mobile when needed.

Weapon Platforms: M4, M9, M870, M240, M249, M2 .50, M320, M203, M24, M107, Magazines