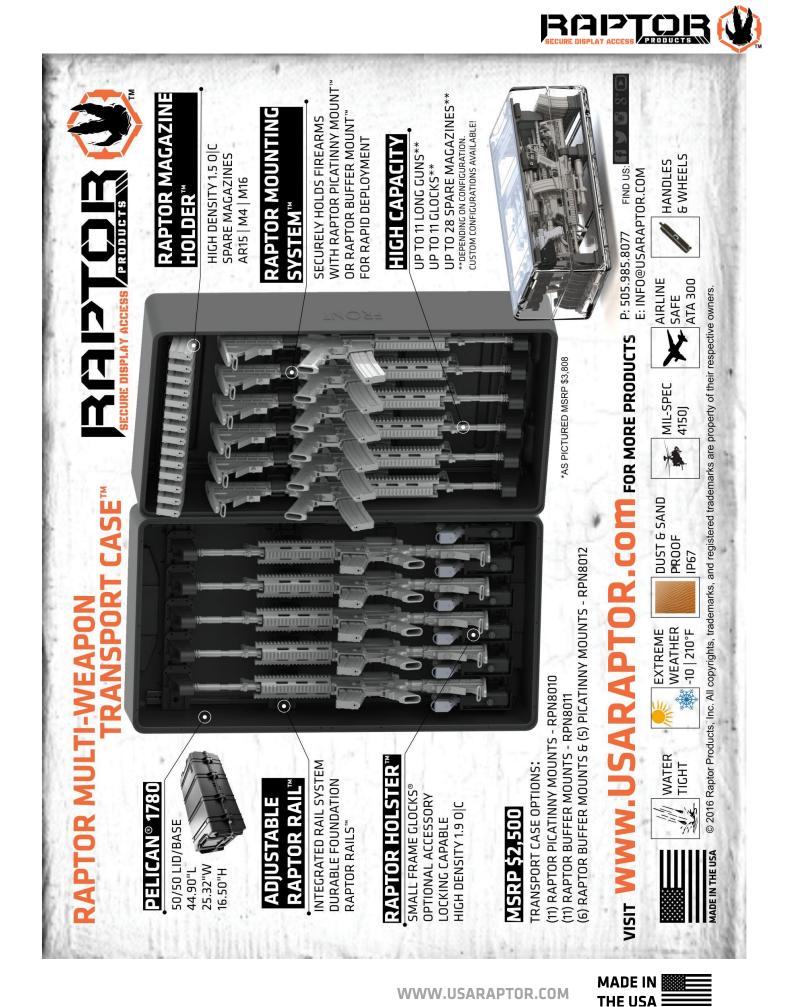

WWW.USARAPTOR.COM







WWW.USARAPTOR.COM MADE IN



WWW.USARAPTOR.COM







IS4537-2303 ISP Case

Capacity: Max 30 M4

Dimensions: EXTERIOR (L X W X D) 48.00" x 40.00" x 32.00"

Weight Empty: 130 lbs

Weight Full capacity: 370 lbs

Skids for pallet jack/forklift. Can have casters added if requested.



Colors:





WWW.USARAPTOR.COM





IS4517-1103 ISP Case

Capacity: Max 6 M870

Dimensions: EXTERIOR (L X W X D) 48.00" x 20.00" x 16.00"

Weight Empty: 65 lbs

Weight Full capacity: 110 lbs

Integrated wheel on one end. Can have casters added if requested.



Colors:







IS4517-1103 ISP Case

Capacity: Max 56 M9 / Glock 17

Dimensions: EXTERIOR (L X W X D) 48.00" x 20.00" x 16.00"

Weight Empty: 150 lbs

Weight Full capacity: 260 lbs

Integrated wheel on one end. Can have casters added if requested.



Colors:







## Open Cart

Customizable for required c