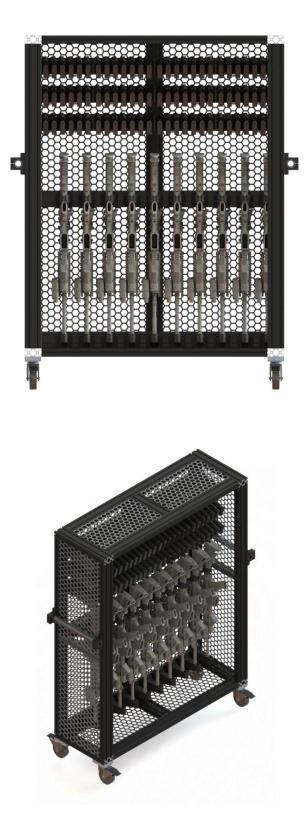

## Enclosed lockable carts can be secured to wall mount.

Work as stationary armorry cabinbet and become mobile when needed.

Weapon Platforms: M4, M9, M870, M240, M249, M2 .50, M320, M203, M24, M107, Magazines

## Open Cart

Customizable for required capacity and weapon mix

Can be integrated into lockable cage as armorry storage

Weapon Platforms: M4, M9, M870, M240, M249, M2 .50, M320, M203, M24, M107, Magazines