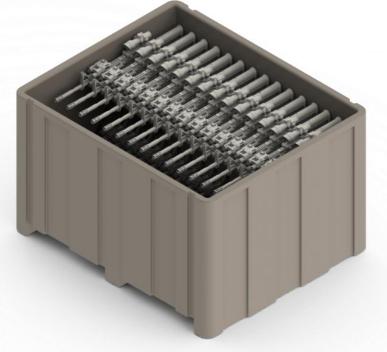

WWW.USARAPTOR.COM

WWW.USARAPTOR.COM MADE IN

WWW.USARAPTOR.COM

IS4537-2303 ISP Case

Capacity: Max 30 M4

Dimensions: EXTERIOR (L X W X D) 48.00" x 40.00" x 32.00"

Weight Empty: 130 lbs

Weight Full capacity: 370 lbs

Skids for pallet jack/forklift. Can have casters added if requested.

Colors:

WWW.USARAPTOR.COM

IS4517-1103 ISP Case

Capacity: Max 6 M870

Dimensions: EXTERIOR (L X W X D) 48.00" x 20.00" x 16.00"

Weight Empty: 65 lbs