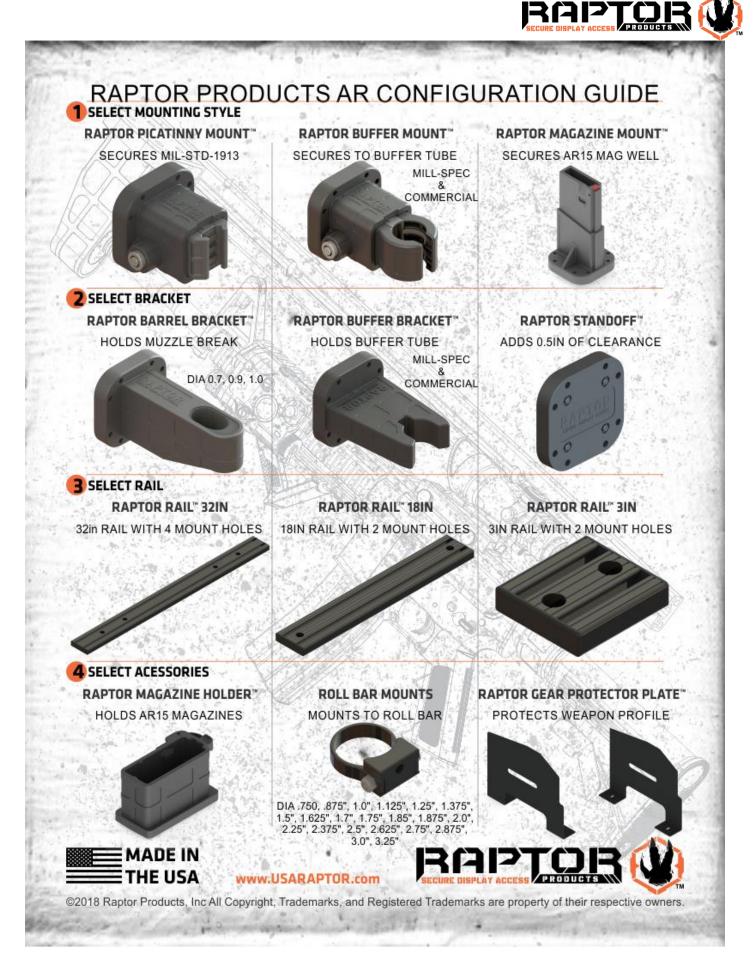

WWW.USARAPTOR.COM







WWW.USARAPTOR.COM MADE IN



WWW.USARAPTOR.COM







IS4537-2303 ISP Case

Capacity: Max 30 M4

Dimensions: EXTERIOR (L X W X D) 48.00" x 40.00" x 32.00"

Weight Empty: 130 lbs

Weight Full capacity: 370 lbs

Skids for pallet jack/forklift. Can have casters added if requested.



Colors:





WWW.USARAPTOR.COM





IS4517-1103 ISP Case

Capacity: Max 6 M870

Dimensions: EXTERIOR (L X W X D) 48.00" x 20.00" x 16.00"

Weight Empty: 65 lbs

Weight Full capacity: 110 lbs

Integrated wheel on one end. Can have casters added if requested.



Colors:







IS4517-1103 ISP Case

Capacity: Max 56 M9 / Glock 17

Dimensions: EXTERIOR (L X W X D) 48.00" x 20.00" x 16.00"

Weight Empty: 150 lbs

Weight Full capacity: 260 lbs

Integrated wheel on one end. Can have casters added if requested.



Colors:







## Open Cart

Cust