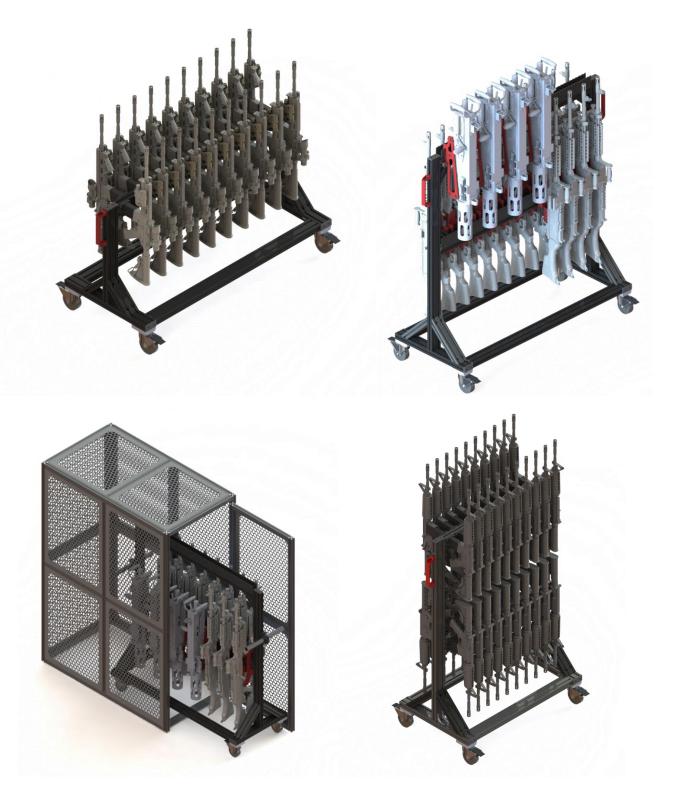

## Open Cart

Customizable for required capacity and weapon mix

Can be integrated into lockable cage as armorry storage

Weapon Platforms: M4, M9, M870, M240, M249, M2 .50, M320, M203, M24, M107, Magazines

## Enclosed lockable carts can be secured to wall mount.

Work as stationary armorry cabinbet and become mobile when needed.

Weapon Platforms: M4, M9, M870, M240, M249, M2 .50, M320, M203, M24, M107, Magazines