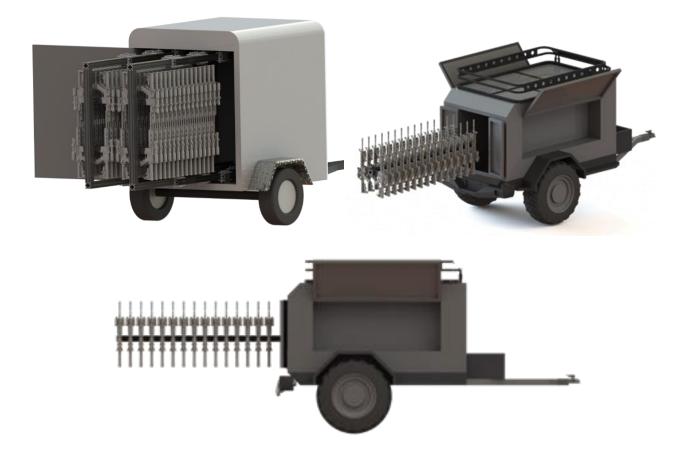

## Mobile armorry trailers and cages

Trailes are sized and custom built to meet customer's requirments and can include armorers workbench, lighting, 120v/12v power, cleaning station, support gear storage, desrecte exterior apearacne or customized exterior graphics.