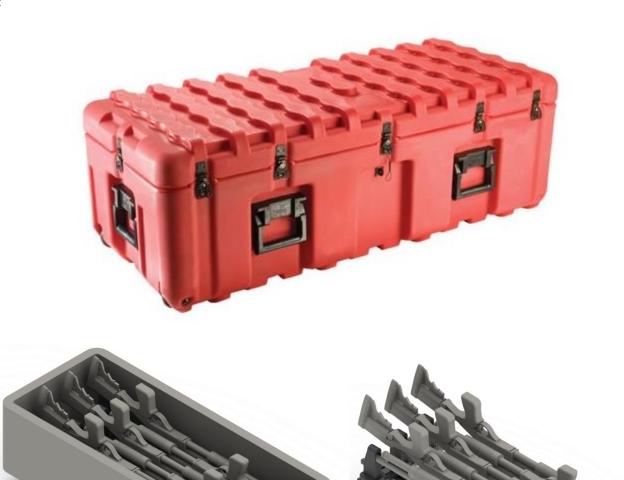

Skids for pallet jack/forklift. Can have casters added if requested.

Colors:

WWW.USARAPTOR.COM

IS4517-1103 ISP Case

Capacity: Max 6 M870

Dimensions: EXTERIOR (L X W X D) 48.00" x 20.00" x 16.00"

Weight Empty: 65 lbs

Weight Full capacity: 110 lbs

Integrated wheel on one end. Can have casters added if requested.

Colors:

IS4517-1103 ISP Case

Capacity: Max 56 M9 / Glock 17

Dimensions: EXTERIOR (L X W X D) 48.00" x 20.00" x 16.00"