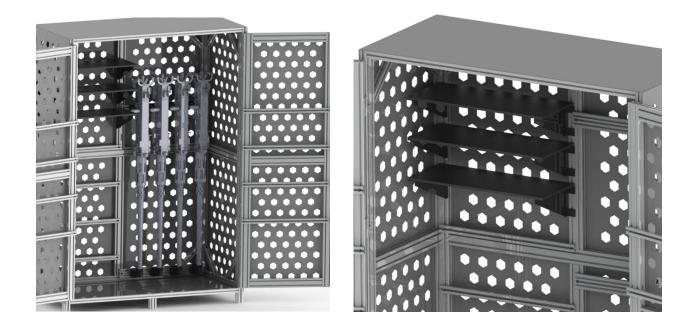

WWW.USARAPTOR.COM

Secure Storage cabinets for use with or without carts

Customizable for size to maxamize available space.

WWW.USARAPTOR.COM

## Enclosed lockable carts can be secured to wall mount.

Work as stationary armorry cabinbet and become mobile when needed.

Weapon Platforms: M4, M9, M870, M240, M249, M2 .50, M320, M203, M24, M107, Magazines