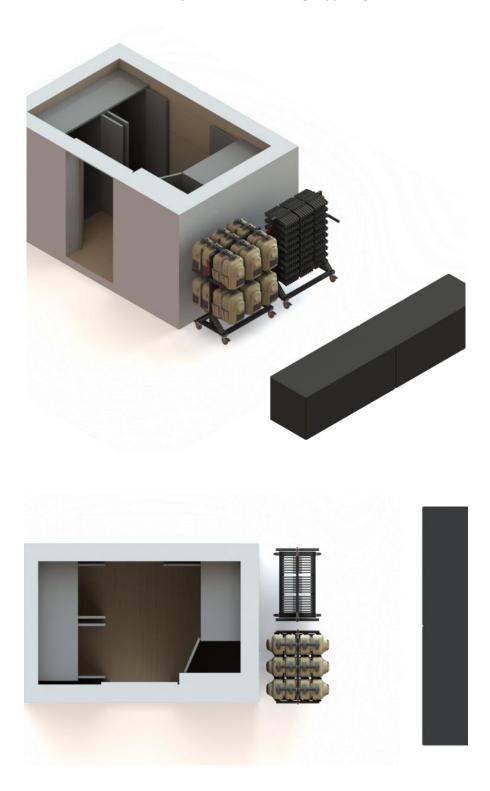

## Mobile armorry trailers and cages

Trailes are sized and custom built to meet customer's requirments and can include armorers workbench, lighting, 120v/12v power, cleaning station, support gear storage, desrecte exterior apearacne or customized exterior graphics.