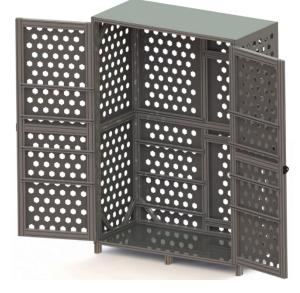

WWW.USARAPTOR.COM

Secure Storage cabinets for use with or without carts

Customizable for size to maxamize available space.

WWW.USARAPTOR.COM

## Enclosed lockable carts can be secured to wall mount.

Work as stationary armorry cabinbet and become mobile when needed.

Weapon Platforms: M4, M9, M870, M240, M249, M2 .50, M320, M203, M24, M107, Magazines