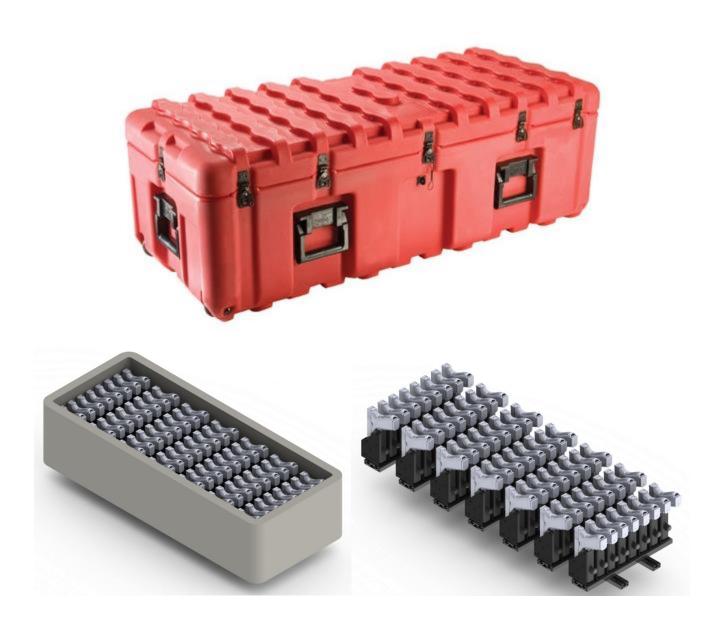

Weight Full capacity: 110 lbs

Integrated wheel on one end. Can have casters added if requested.

Colors:

IS4517-1103 ISP Case

Capacity: Max 56 M9 / Glock 17

Dimensions: EXTERIOR (L X W X D) 48.00" x 20.00" x 16.00"

Weight Empty: 150 lbs

Weight Full capacity: 260 lbs

Integrated wheel on one end. Can have casters added if requested.

Colors: