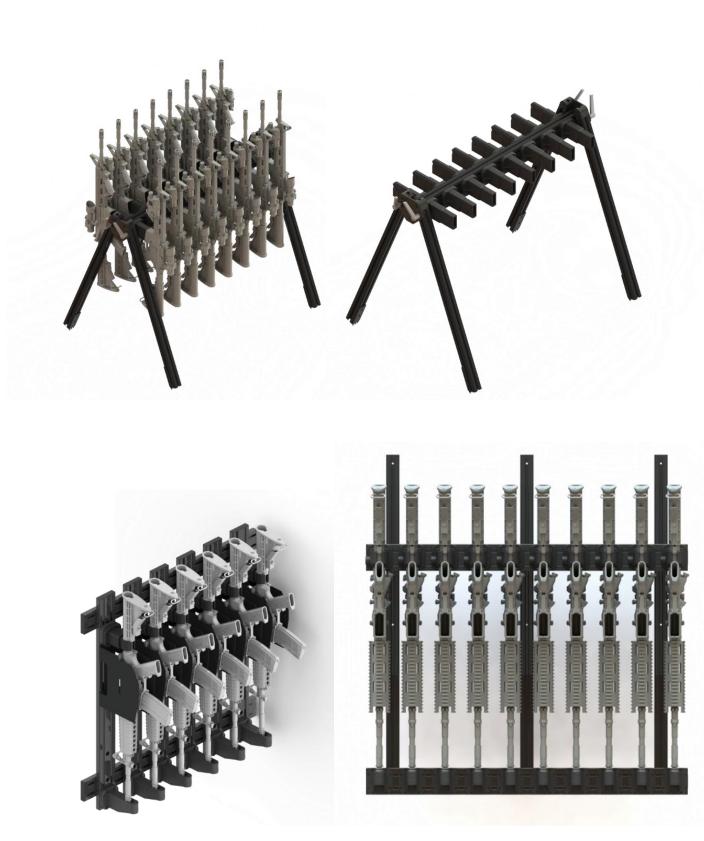

## Open Cart

Customizable for required capacity and weapon mix

Can be integrated into lockable cage as armorry storage

Weapon Platforms: M4, M9, M870, M240, M249, M2 .50, M320, M203, M24, M107, Magazines

Custom full armorry build out includiung support gear carts.

Weapon stands and wall mounts for range and training class rooms.

© 2019 Raptor Products, Inc. All copyrights, trademarks, and registered trademarks are property of their respective owners