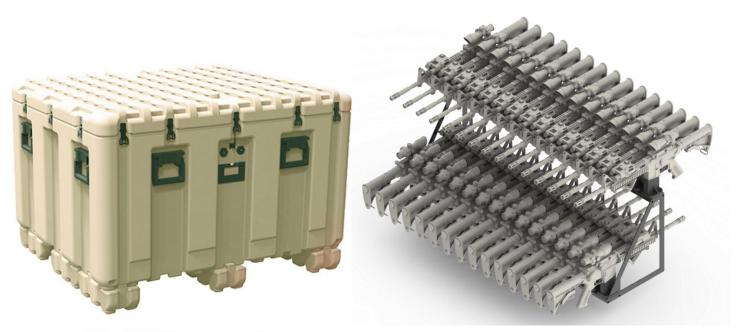

WWW.USARAPTOR.COM

WWW.USARAPTOR.COM MADE IN

WWW.USARAPTOR.COM

IS4537-2303 ISP Case

Capacity: Max 30 M4

Dimensions: EXTERIOR (L X W X D) 48.00" x 40.00" x 32.00"

Weight Empty: 130 lbs

Weight Full capacity: 370 lbs

Skids for pallet jack/forklift. Can have casters added if requested.

Colors:

WWW.USARAPTOR.COM

IS4517-1103 ISP Case

Capacity: Max 6 M870

Dimensions: EXTERIOR (L X W X D) 48.00" x 20.00" x 16.00"

Weight Empty: 65 lbs