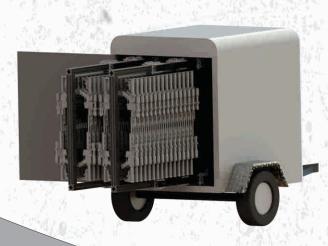

#### **WEAPONS TRAILER**

# SPECIFICATIONS SHEET

CUSTOMIZED CONFIGURATIONS TO YOUR SPECS
-WELDED STEEL FRAME AND EXTERIOR SHEETING

- -ACCOMMODATE ALL STANDARD WEAPON PLATFORMS M9, P320, M4, M27, M240, M249, M2, M19, M107, M320 ...
- -ACCOMMODATE WEAPON PLATFORM ACCESSORIES SPARE BARRELS, OPTICS, PEQ15, CLEANING KITS ...
- -BUILT IN WORK BENCHES FOR FIELD REPAIRS
- -INCORPORATED POWER FOR LAPTOPS AND USB DEVICES
- -LIGHTING FOR NIGHT OPERATION & SUN SHADES FOR DAYTIME
- -OPTIONAL DOOR OPEN NOTIFICATION AND GPS LOCATION
- -BUILT TO ENDURE EXTREME OFF ROAD CONDITIONS
- -SINGLE AND TANDEM AXEL UP TO 9999 GVWR UP TO 500 M4 CAPACITY
- -M134D CONFIGURATION FOR TRAINING
  EXTREME TERRAIN MOBILE WEAPONS PLATFORM