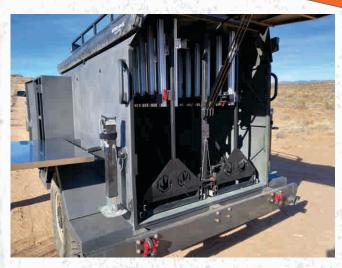

#### **WEAPONS TRAILER**

EMAIL: NATHAN@USARAPTOR.COM

PHONE: 505 985 8077

## WEAPONS TRAILER RPN8350-100

CONFIGURATION SPECS
-WELDED STEEL FRAME AND EXTERIOR SHEETING

SPECIFICATIONS SHEET

- -DEDICATED WEAPON SET 100 M4 100 M17
- -STORAGE FOR WEAPON PLATFORM ACCESSORIES
  SPARE BARRELS, OPTICS, PEQ15, CLEANING KITS, ARMORY TOOLS ...
- -BUILT IN WORK BENCHES FOR FIELD REPAIRS
- -INCORPORATED 110V POWER FOR LAPTOPS AND 5V USB DEVICES
- -FLOOD LIGHTING FOR NIGHT OPERATION
- -SUN SHADES FOR DAYTIME
- -BUILT TO ENDURE EXTREME OFF ROAD CONDITIONS
- -SINGLE AXEL 5200 GVWR CAPACITY
- -HYDRAULIC BRAKES
- -12V AND 24V TOW VEHICLE COMPATIBLE
- -COMPATIBLE WITH STANDARD HUMVEE WHEELS/TIRES
- -OPERATIONAL ATTACHED TO TOW VEHICLE AND STANDALONE
- -DURABLE DUAL EXTERIOR COATING FOR EXTENDED LIFE
- -SUPPORT CART FOR SAFE AND EFFICIENT ARMORY TO TRAILER LOADING