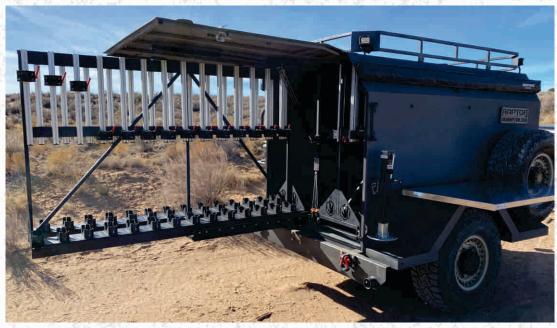

## WEAPONS TRAILER RPN8350-100

CONFIGURATION SPECS
-WELDED STEEL FRAME AND EXTERIOR SHEETING

SPECIFICATIONS SHEET

- -DEDICATED WEAPON SET 100 M4 100 M17
- -STORAGE FOR WEAPON PLATFORM ACCESSORIES
  SPARE BARRELS, OPTICS, PEQ15, CLEANING KITS, ARMORY TOOLS ...
- -BUILT IN WORK BENCHES FOR FIELD REPAIRS
- -INCORPORATED 110V POWER FOR LAPTOPS AND 5V USB DEVICES
- -FLOOD LIGHTING FOR NIGHT OPERATION
- -SUN SHADES FOR DAYTIME
- -BUILT TO ENDURE EXTREME OFF ROAD CONDITIONS
- -SINGLE AXEL 5200 GVWR CAPACITY
- -HYDRAULIC BRAKES
- -12V AND 24V TOW VEHICLE COMPATIBLE
- -COMPATIBLE WITH STANDARD HUMVEE WHEELS/TIRES
- -OPERATIONAL ATTACHED TO TOW VEHICLE AND STANDALONE
- -DURABLE DUAL EXTERIOR COATING FOR EXTENDED LIFE
- -SUPPORT CART FOR SAFE AND EFFICIENT ARMORY TO TRAILER LOADING