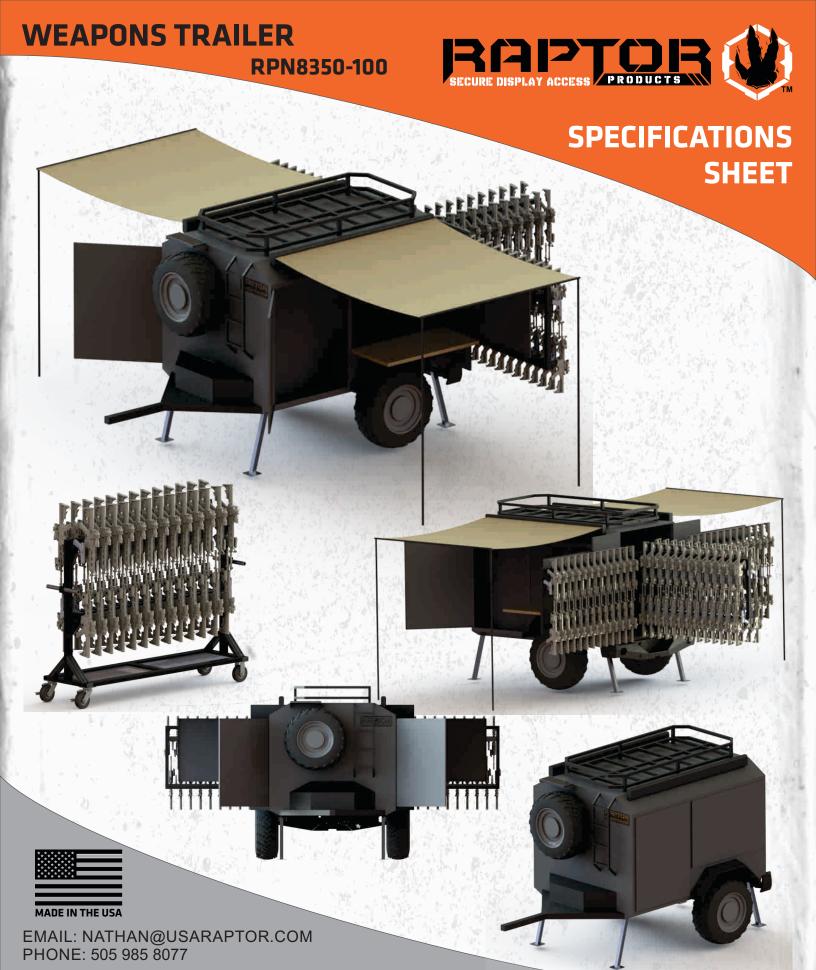

## WEAPONS TRAILER RPN8350-100

CONFIGURATION SPECS
-WELDED STEEL FRAME AND EXTERIOR SHEETING

SPECIFICATIONS SHEET

- -DEDICATED WEAPON SET 100 M4 100 M17
- -STORAGE FOR WEAPON PLATFORM ACCESSORIES
  SPARE BARRELS, OPTICS, PEQ15, CLEANING KITS, ARMORY TOOLS ...
- -BUILT IN WORK BENCHES FOR FIELD REPAIRS
- -INCORPORATED 110V POWER FOR LAPTOPS AND 5V USB DEVICES
- -FLOOD LIGHTING FOR NIGHT OPERATION
- -SUN SHADES FOR DAYTIME
- -BUILT TO ENDURE EXTREME OFF ROAD CONDITIONS
- -SINGLE AXEL 5200 GVWR CAPACITY
- -HYDRAULIC BRAKES
- -12V AND 24V TOW VEHICLE COMPATIBLE
- -COMPATIBLE WITH STANDARD HUMVEE WHEELS/TIRES
- -OPERATIONAL ATTACHED TO TOW VEHICLE AND STANDALONE
- -DURABLE DUAL EXTERIOR COATING FOR EXTENDED LIFE
- -SUPPORT CART FOR SAFE AND EFFICIENT ARMORY TO TRAILER LOADING